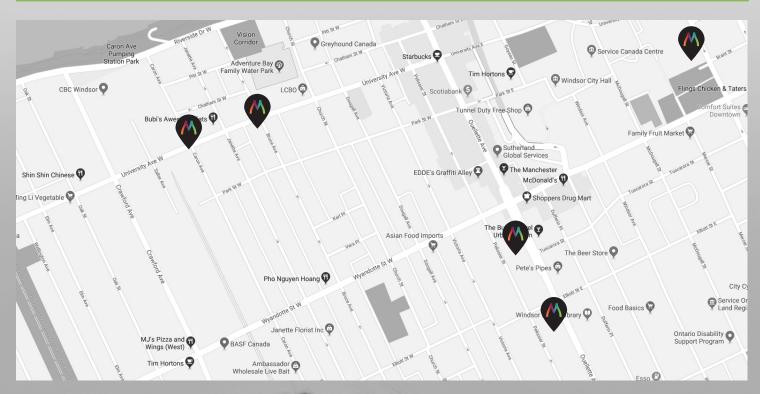

| DAY       | AREA     | STOP                                      | TIME FRAME            |
|-----------|----------|-------------------------------------------|-----------------------|
| Monday    | Downtown | Library                                   | 5:30 p.m. – 7:00 p.m. |
|           | West End | City lot 22: University Ave. & Bruce Ave. | 7:30 p.m. – 9:00 p.m. |
| Tuesday   | Downtown | 333 Glengarry                             | 5:30 p.m. – 7:00 p.m. |
|           | Downtown | 720 Ouellette Ave. – Accelerator          | 7:30 p.m. – 9:00 p.m. |
| Wednesday | West End | City lot 23: University Ave. & Caron Ave. | 5:30 p.m. – 7:00 p.m. |
|           | Downtown | Library                                   | 7:30 p.m. – 9:00 p.m. |
| Thursday  | West End | City lot 22: University Ave. & Bruce Ave. | 5:30 p.m. – 7:00 p.m. |
|           | Downtown | 333 Glengarry                             | 7:30 p.m. – 9:00 p.m. |
| Friday    | Downtown | 720 Ouellette Ave Accelerator             | 5:30 p.m. – 7:00 p.m. |
|           | West End | City lot 23: University Ave. & Caron Ave. | 7:30 p.m. – 9:00 p.m. |